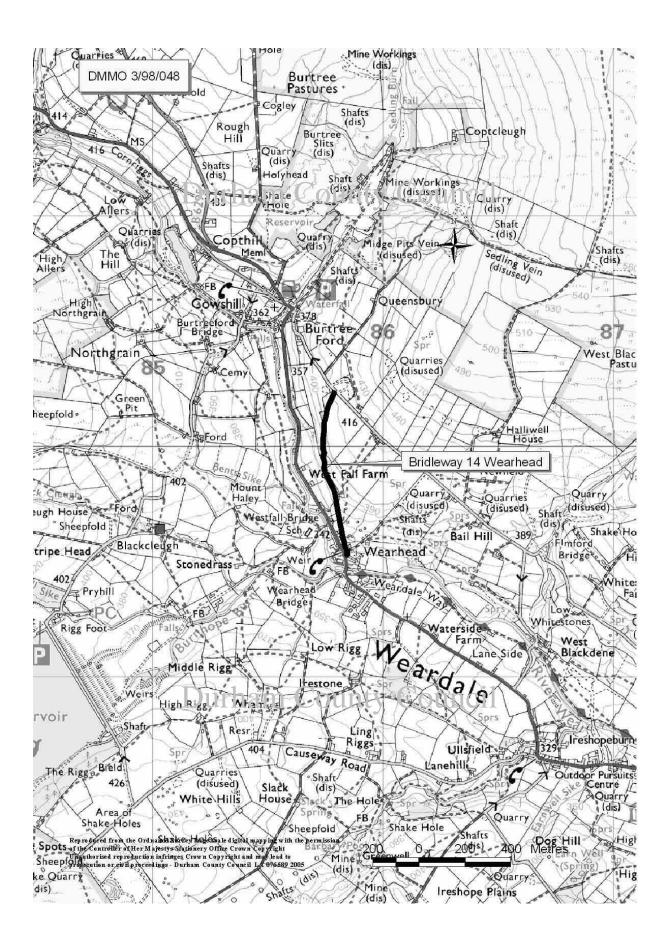

## Bridleway 14 Wearhead (Downgrading)

| Bridleway 14 Wearhead<br>(Downgrading)                                          |                                                                                                                                                                               |
|---------------------------------------------------------------------------------|-------------------------------------------------------------------------------------------------------------------------------------------------------------------------------|
| Description of the intended effect                                              | To downgrade Public Bridleway 14, Wearhead to Public<br>Footpath.                                                                                                             |
| Description of Geographical<br>Location                                         | West Fall to Sedling Road, Wearhead, in the Parish of Stanhope,<br>District of Weardale, County Durham.<br>Grid Reference; From NZ202 376 to NZ206350                         |
| Applicant's Details                                                             | Doreen Peart, West Fell, Wearhead, Bishop Auckland<br>County Durham POST CODE                                                                                                 |
| Date Application Received                                                       | 9/2/98                                                                                                                                                                        |
| Durham County Council Contact                                                   | Audrey Christie, Senior Rights of Way Officer, Access & Rights of<br>Way, Environment, Durham County Council, County Hall,<br>DURHAM DH1 5UQ. Telephone Number 0191 383 4084. |
| Reference Number                                                                | 3/98/048                                                                                                                                                                      |
| Date set for Determination of the Application                                   |                                                                                                                                                                               |
| Terms of Direction by Secretary of State                                        |                                                                                                                                                                               |
| Date Application was Determined by Durham County Council                        |                                                                                                                                                                               |
| Decision of Durham County<br>Council on the Determination of<br>the Application |                                                                                                                                                                               |
| Details of Confirmation                                                         |                                                                                                                                                                               |
| Details of Appeal (if any)                                                      |                                                                                                                                                                               |
| Notes                                                                           |                                                                                                                                                                               |

See location plan on next page