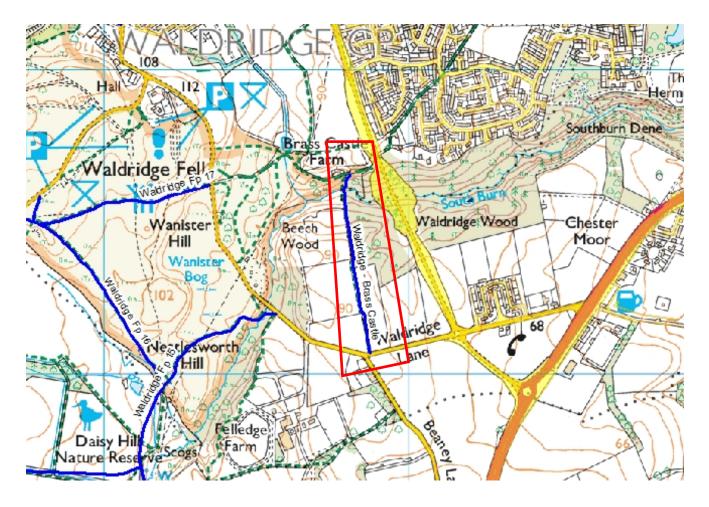

## Waldridge – Brass Castle

| Description of the intended effect                         | Upgrading to Bridleway                                                                                                                                                                      |
|------------------------------------------------------------|---------------------------------------------------------------------------------------------------------------------------------------------------------------------------------------------|
| Description of Geographical Location<br>Parish<br>Postcode | Grid Reference: 425872.549070 to<br>425806.549655<br>Waldridge<br>Chester-le-Street<br>DH2 3SL                                                                                              |
| Applicant's Details                                        | See Form A                                                                                                                                                                                  |
| Date Application Received                                  | 4 April 2019                                                                                                                                                                                |
| Durham County Council Contact                              | Senior Rights of Way Officer, Access &<br>Rights of Way, Environment, Durham<br>County Council, County Hall, DURHAM DH1<br>5UQ. Telephone Number 03000 265342.<br>Email: prow@durham.gov.uk |
| Reference Number                                           | 2/19/020                                                                                                                                                                                    |
| Determination of the Application by DCC                    |                                                                                                                                                                                             |