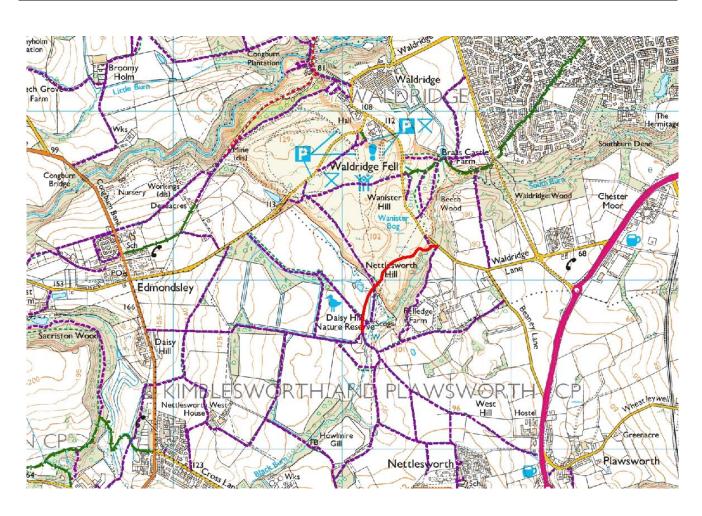

## Waldridge Fell FP 15

| Description of the intended effect      | Add & Upgrade to Bridleway                                                                                                                                                    |
|-----------------------------------------|-------------------------------------------------------------------------------------------------------------------------------------------------------------------------------|
| Description of Geographical Location    | Grid Reference: 42558.549204 to 425120.548698                                                                                                                                 |
| Parish<br>Postcode                      | Waldridge<br>DH2 3RX                                                                                                                                                          |
| Applicant's Details                     | N.Gander                                                                                                                                                                      |
| Date Application Received               | 22 October 2019                                                                                                                                                               |
| Durham County Council Contact           | Nick Howell Senior Rights of Way Officer,<br>Access & Rights of Way, Environment,<br>Durham County Council, County Hall,<br>DURHAM DH1 5UQ. Telephone Number<br>03000 265 335 |
| Reference Number                        | 2/19/024                                                                                                                                                                      |
| Determination of the Application by DCC |                                                                                                                                                                               |