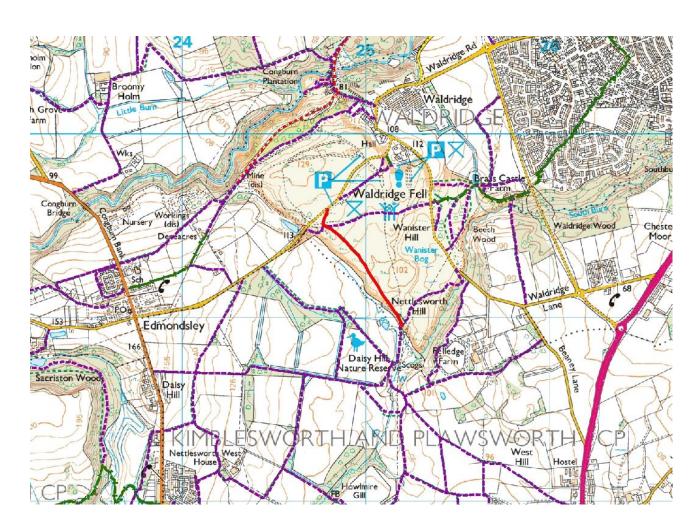

## Waldridge Fell FP 16

| Description of the intended effect      | Upgrading to Bridleway                                                                                                                                                        |
|-----------------------------------------|-------------------------------------------------------------------------------------------------------------------------------------------------------------------------------|
| Description of Geographical Location    | Grid Reference: 424789.549586 to 425193.548959                                                                                                                                |
| Parish<br>Postcode                      | Waldridge<br>DH2 3RY, DH2 3RX                                                                                                                                                 |
| Applicant's Details                     | N.Gander                                                                                                                                                                      |
| Date Application Received               | 22 October 2019                                                                                                                                                               |
| Durham County Council Contact           | Nick Howell Senior Rights of Way Officer,<br>Access & Rights of Way, Environment,<br>Durham County Council, County Hall,<br>DURHAM DH1 5UQ. Telephone Number<br>03000 265 335 |
| Reference Number                        | 2/19/025                                                                                                                                                                      |
| Determination of the Application by DCC |                                                                                                                                                                               |