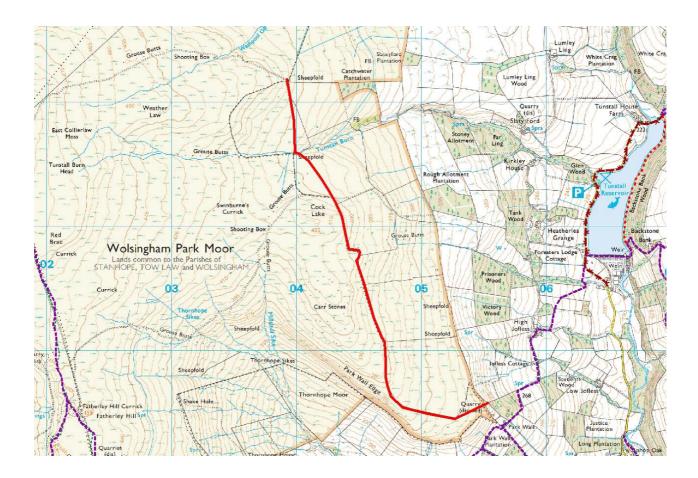

Hereby apply for an order under section 53(2) of the Wildlife and Countryside Act 1981 modifying the Definitive Map and Statement for the County of Durham by:

| 1: Adding    |              | · · · · · · · · · · · · · · · · · · · |  |
|--------------|--------------|---------------------------------------|--|
| A: Bridlew   |              | Byway                                 |  |
| Starting at: | GR NZ 055396 | Ending at: NZ 039422                  |  |
| •            |              |                                       |  |

As shown on the plan attached (must be of a scale of at least 1:25,000 and sufficient to determine the way on the ground)

I/we attach copies of the following documentary evidence (including user evidence forms) in support of this application

## Definitive Map Modification Order Application Register Wolsingham- Stanhope Park Moor – Tunstall Burn Lane

| Description of the intended effect      | Adding Bridleway or Restricted Byway                                                                                                                                                            |
|-----------------------------------------|-------------------------------------------------------------------------------------------------------------------------------------------------------------------------------------------------|
| Description of Geographical Location    | Grid Reference: 405496.09, 539591.52 to 403923.67, 542179.15                                                                                                                                    |
| Parish<br>Postcode                      | Wolsingham Park Moor<br>DL13 3LY, DL13 3LP, DL13 3LZ                                                                                                                                            |
| Applicant's Details                     | See Form A                                                                                                                                                                                      |
| Date Application Received               | 5/11/2019                                                                                                                                                                                       |
| Durham County Council Contact           | Senior Rights of Way Officer, Access &<br>Rights of Way, Environment, Durham<br>County Council, County Hall, DurhamDH1<br>5UQ. Telephone Number 03000 265335<br>Email <u>prow@durham.gov.uk</u> |
| Reference Number                        | 3/19/117                                                                                                                                                                                        |
| Determination of the Application by DCC |                                                                                                                                                                                                 |