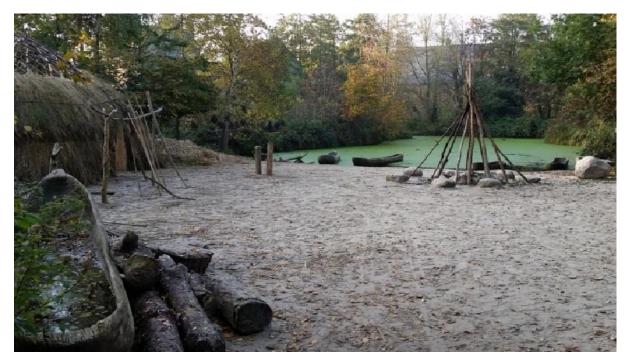

Sheet 1 Prehistoric Hunter Gatherers

Image Copyright Don Henson CC BY-NC 4.0

The picture above shows a prehistoric hunter gatherer camp. It is near a lake and includes various constructed items -canoes, houses and other things. You can see that the area is in a clearing.

What are the items in the picture made of? Where might that have come from and what effect would getting them have had on the area?

What would the people who lived here have eaten? How would they have got foodstuffs and what effect would that have had on the area?

How would the people that lived here travel? And what effects would that have on the area?