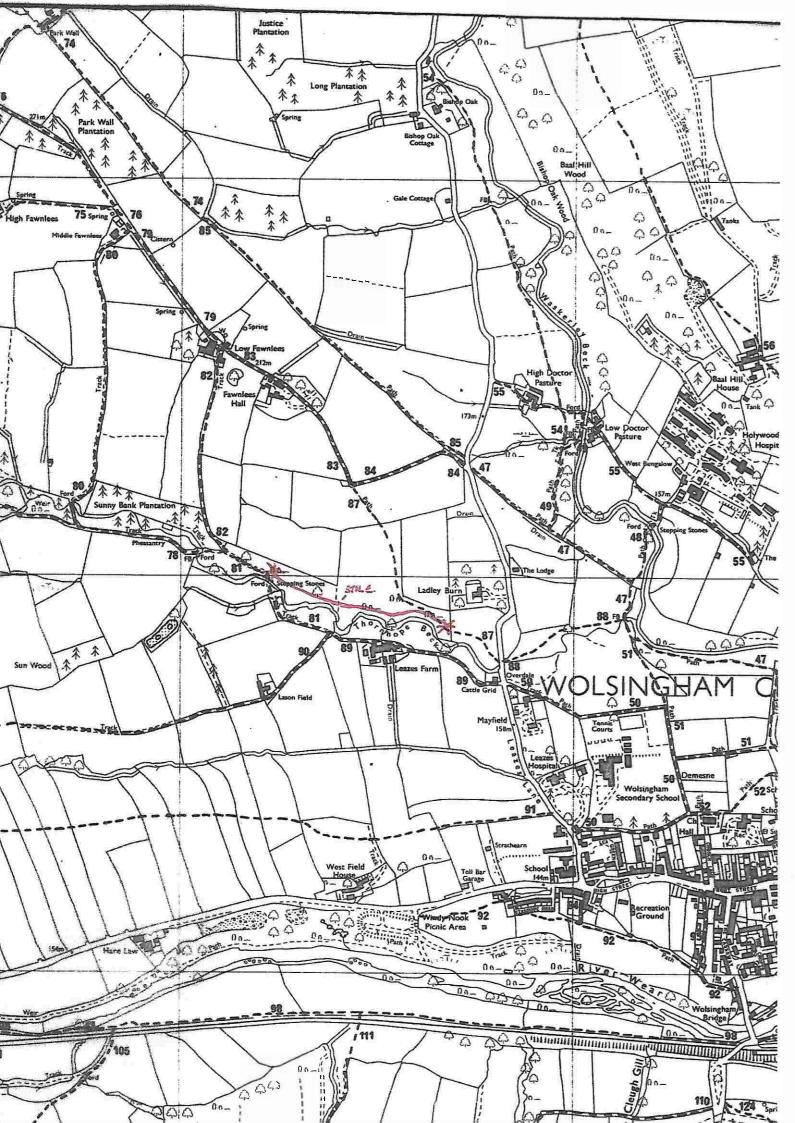

## **Definitive Map Modification Order Application Register**

Wolsingham –Ladley Burn

| Description of the intended effect      | Add footpath                                                                                                                                                                    |
|-----------------------------------------|---------------------------------------------------------------------------------------------------------------------------------------------------------------------------------|
| Description of Geographical Location    | Grid Reference: 406686.537884 to 406217.538006                                                                                                                                  |
| Parishes<br>Nearest place<br>Postcode   | Wolsingham<br>Wolsingham<br>DL13 3DS, DL13 3LN                                                                                                                                  |
| Applicant's Details                     | See form A                                                                                                                                                                      |
| Date Application Received               | 03 September 2020                                                                                                                                                               |
| Durham County Council Contact           | Senior Rights of Way Officer, Access & Rights of Way, Environment, Durham County Council, County Hall, DURHAM DH1 5UQ. Telephone Number: 03000 265342 Email: prow@durham.gov.uk |
| Reference Number                        | 3/20/152                                                                                                                                                                        |
| Determination of the Application by DCC | Agreed - 24th May 2022                                                                                                                                                          |
|                                         |                                                                                                                                                                                 |

| Hereby apply for an order under section 53(2) of the Wildlife and Countryside Act 1981 modifying the Definitive Map and Statement for the County of Durham by:-                                                                                                                                                             | Address:TOWN HALL, MARKET PLACE  WOLSINGHAM BP. AUCKLAND  Post Code:DL13 3AF |  |
|-----------------------------------------------------------------------------------------------------------------------------------------------------------------------------------------------------------------------------------------------------------------------------------------------------------------------------|------------------------------------------------------------------------------|--|
| Starting at 54.736 LAT, 1.898 LONG. ENDING 54.737 LATERING AT Path name / Reference:  (for deletions only)                                                                                                                                                                                                                  |                                                                              |  |
| 2 Upgrading Downgrading  Footpath Bridleway Restricted Byw Path name / Reference:  Starting at E                                                                                                                                                                                                                            | ay Byway Open to All Traffic                                                 |  |
| 3 Varying Adding to  The particulars relating to: (Path name / Reference)  Starting at  By providing that                                                                                                                                                                                                                   | inding at                                                                    |  |
| as shown on the plan attached (this must be of a scale of at least 1:25,000 and sufficient to determine the way on the ground).  1 / We attach copies of the following documentary evidence (include user evidence forms) in support of this application:-  List of documents  Dated 3 <sup>RD</sup> SEPTEMBER 2020. Signed |                                                                              |  |