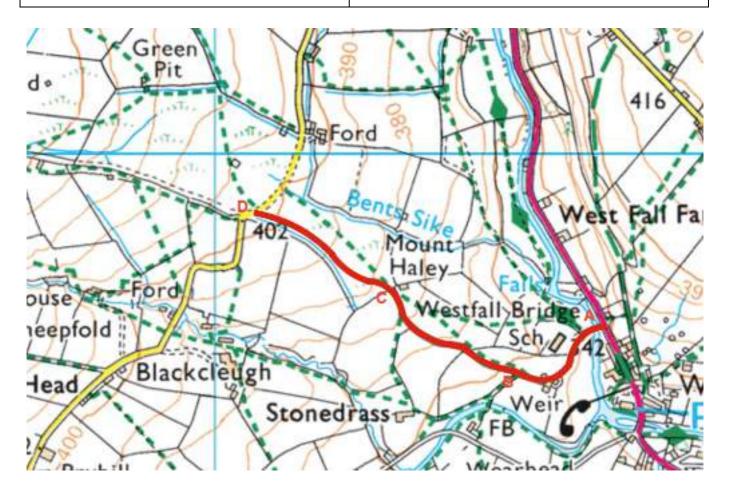

Hereby apply for an order under section 53(2) of the Wildlife and Countryside Act 1981 modifying the Definitive Map and Statement for the County of Durham by:

| A: BridlewayStarting at: (B) NY 856396Ending at: (C) NY 854397ANDStarting at: (C) NY 853397Ending at: (D) NY 851399 | 1: Adding                  |                          |  |
|---------------------------------------------------------------------------------------------------------------------|----------------------------|--------------------------|--|
| AND                                                                                                                 | A: Bridleway               |                          |  |
|                                                                                                                     | Starting at: (B) NY 856396 | Ending at: (C) NY 854397 |  |
| Starting at: (C) NY 853397 Ending at: (D) NY 851399                                                                 | AND                        |                          |  |
|                                                                                                                     | Starting at: (C) NY 853397 | Ending at: (D) NY 851399 |  |

| 2: Upgrading               |                          |
|----------------------------|--------------------------|
| To a: Bridleway            |                          |
| Pathname/reference         | FP 38                    |
| Starting at: (A) NY 858397 | Ending at: (B) NY 856396 |
| AND                        |                          |
| Pathname/reference         | FP 42                    |
| Starting at: (C) NY 854397 | Ending at: NY 853397     |

As shown on the plan attached (must be of a scale of at least 1:25,000 and sufficient to determine the way on the ground)

I/we attach copies of the following documentary evidence (including user evidence forms) in support of this application