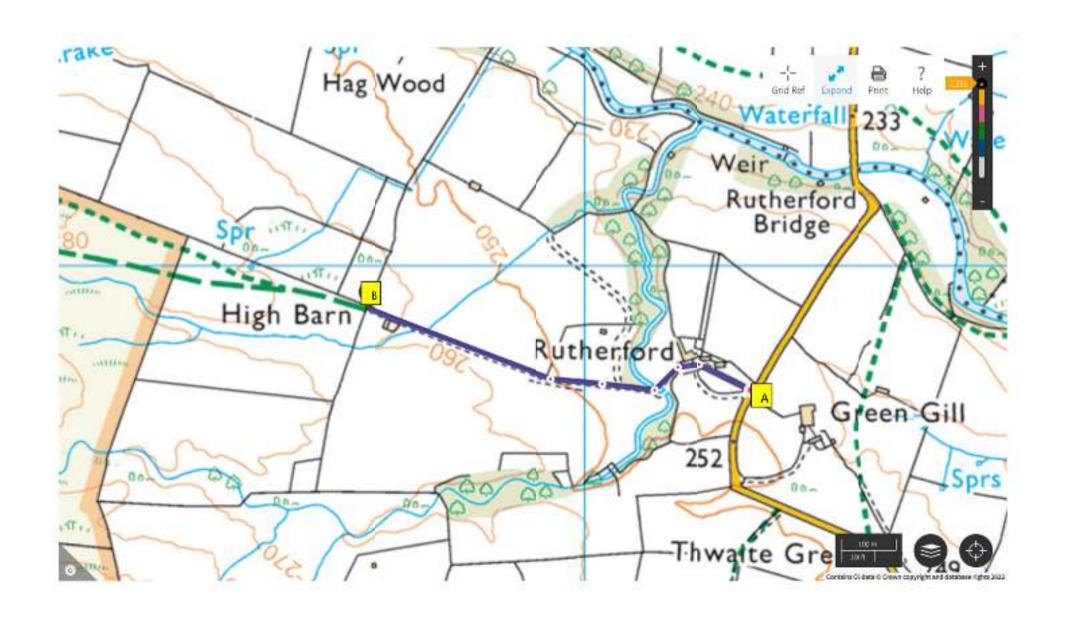

## **Definitive Map Modification Order Application**

Scargill – Rutherford (UNC 117.18)

| Description of the intended effect   | Add Restricted Byway                                                                                                                                                            |
|--------------------------------------|---------------------------------------------------------------------------------------------------------------------------------------------------------------------------------|
| Description of Geographical Location | Grid Reference: 402602.511926 to 403297.511773                                                                                                                                  |
| Parishes                             | Scargill                                                                                                                                                                        |
| Nearest place                        | Scargill                                                                                                                                                                        |
| Postcode                             | DL12 9SX                                                                                                                                                                        |
| Applicant's Details                  | See form A                                                                                                                                                                      |
| Reference Number                     | 6/22/098                                                                                                                                                                        |
| Date Application Received            | 23 March 2022                                                                                                                                                                   |
| Durham County Council Contact        | Senior Rights of Way Officer, Access & Rights of Way, Environment, Durham County Council, County Hall, DURHAM DH1 5UQ. Telephone Number: 03000 265342 Email: prow@durham.gov.uk |
| Location Map on Page Below           |                                                                                                                                                                                 |

| S Briggs                                                                                                                                                        | Address: C/O Access and Rights of Way Dept.  The British Horse Society, Abbey Park,  Stareton, Kenilworth, Warwickshire, |  |
|-----------------------------------------------------------------------------------------------------------------------------------------------------------------|--------------------------------------------------------------------------------------------------------------------------|--|
|                                                                                                                                                                 |                                                                                                                          |  |
| Hereby apply for an order under section 53(2) of the Wildlife and Countryside Act 1981 modifying the Definitive Map and Statement for the County of Durham by:- | Post Code: CV8 2XZ                                                                                                       |  |
| 1 Deleting Adding                                                                                                                                               | Select the appropriate status                                                                                            |  |
| Footpath Bridleway Restricted Bywa                                                                                                                              | ay 🗸 Byway Open to All Traffic                                                                                           |  |
| Starting at GR NZ 032 117 Ending at GR NZ 026 119                                                                                                               |                                                                                                                          |  |
| Path name / Reference:  (for deletions only)                                                                                                                    |                                                                                                                          |  |
| 2 Upgrading Downgrading to a                                                                                                                                    |                                                                                                                          |  |
| Footpath Bridleway Restricted Bywe                                                                                                                              | ay Byway Open to All Traffic                                                                                             |  |
| Starting at Ending at                                                                                                                                           |                                                                                                                          |  |
| 3 Varying Adding to                                                                                                                                             |                                                                                                                          |  |
| The particulars relating to: (Path name / Reference)                                                                                                            |                                                                                                                          |  |
| Starting at Eı                                                                                                                                                  | nding at                                                                                                                 |  |
|                                                                                                                                                                 | raing as                                                                                                                 |  |
| By providing that                                                                                                                                               |                                                                                                                          |  |
|                                                                                                                                                                 |                                                                                                                          |  |

**as shown on the plan attached** (this must be of a scale of at least 1:25,000 and sufficient to determine the way on the ground).

attach copies of the following documentary evidence (include user evidence forms) in support of this application:-