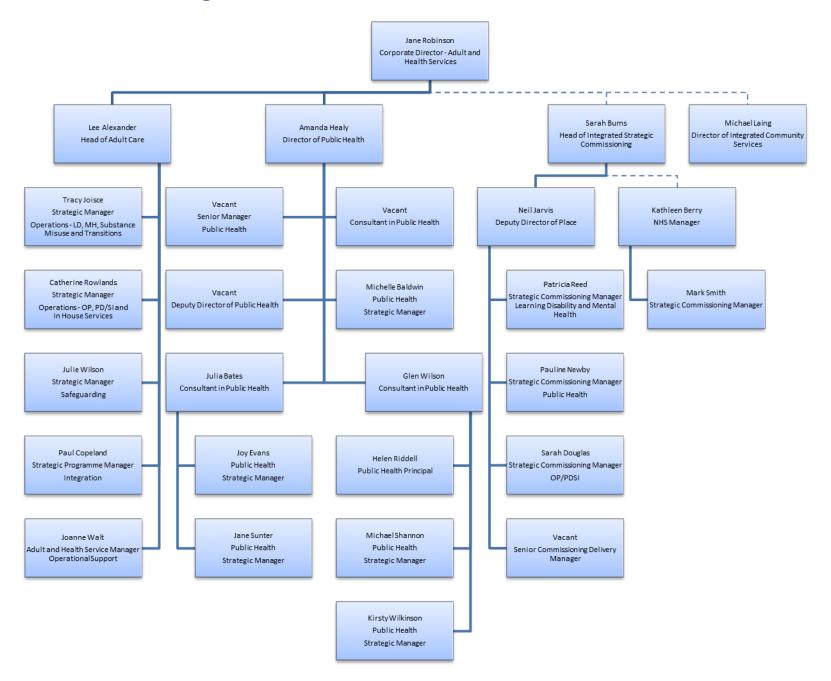

## Adult and Health Services Management Structure

## Text version of Adult and Health Services Structure

- Jane Robinson Corporate Director Adult and Health Services
  - Michael Laing Director of Integrated Community Services
  - o Lee Alexander, Head of Adult Care
    - Tracy Joisce Strategic Manager Operations LD/MH/Substance Misuse and Transitions
    - Catherine Rowlands Strategic Manager Operations OP/PDSI and in house services
    - Julie Wilson Strategic Manager Safeguarding
    - Paul Copeland Strategic Programme Manager Integration
    - Joanne Walt Adult and Health Service Manager Operational Support
  - o Amanda Healy, Director of Public Health
    - Michelle Baldwin Public Health Strategic Manager
    - Glen Wilson Consultant in Public Health
      - Helen Riddell Public Health Principal
      - Michael Shannon Public Health Strategic Manager
      - Kirsty Wilkinson Public Health Strategic Manager
    - Julia Bates Consultant in Public Health
      - Joy Evans Public Health Strategic Manager
      - Jane Sunter Public Health Strategic Manager
    - Vacant Senior Manager Public Health
    - Vacant Deputy Director of Public Health
    - Vacant Consultant in Public Healt
  - Sarah Burns, Head of Integrated Strategic Commissioning
    - Neil Jarvis Deputy Director of Place
      - Sarah Douglas Strategic Commissioning Manager OP/PDSI
      - Patricia Reed Strategic Commissioning Manager Learning Disability and Mental Health
      - Pauline Newby Strategic Commissioning Manager Public Health
    - Kathleen Berry NHS Manager
      - Mark Smith Strategic Commissioning Manager