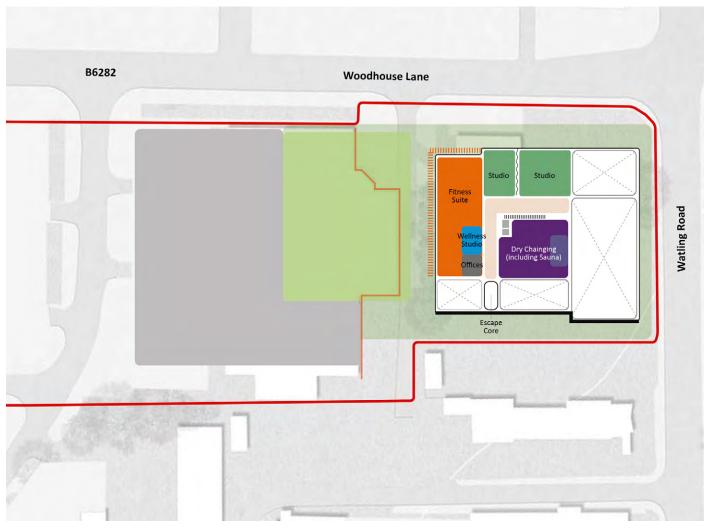

#### Ground Floor

### Key Space Access Pedestrian route Visual Connection Glass Frontage Access point Landscape Setting Carpark