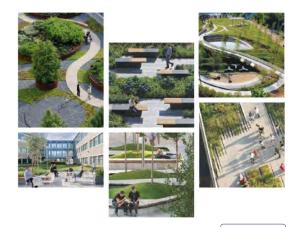

| *25m x 6 lane       |
| Small Pool            | Yes     | *20m x 6 lane       |
| Moveable Pool Floors* | No      | Both - full pool    |
| Fitness Gym           | Yes     | Yes                 |
| Fitness Studios       | Yes     | Yes x2              |
| Soft Adventure Play   | No      | Yes                 |
| Wellbeing/Toning      | No      | Yes                 |
| Library               | No      | Yes                 |
| Café                  | No      | Yes                 |
| Outdoor Space         | No      | Yes                 |



## www.durham.gov.uk/leisuretransformation





# Woodhouse Close Leisure & Library Proposals

#### Ground Floor



### Key Space Access Pedestrian route Visual Connection Glass Frontage Access point Landscape Setting Carpark

#### Concept images







## www.durham.gov.uk/leisuretransformation





# Woodhouse Close Leisure & Library Proposals

#### First Floor



# Key ←→ Space Access ←→ Pedestrian route ←→ Visual Connection IIIIIIIII Glass Frontage └oid Void

#### Concept images







www.durham.gov.uk/leisuretransformation