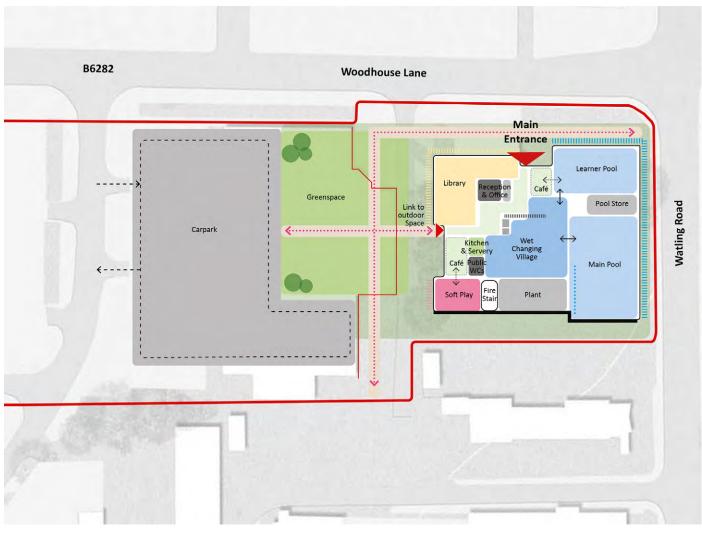

#### Ground Floor

### Key Space Access Pedestrian route Visual Connection Glass Frontage Access point Landscape Setting Carpark