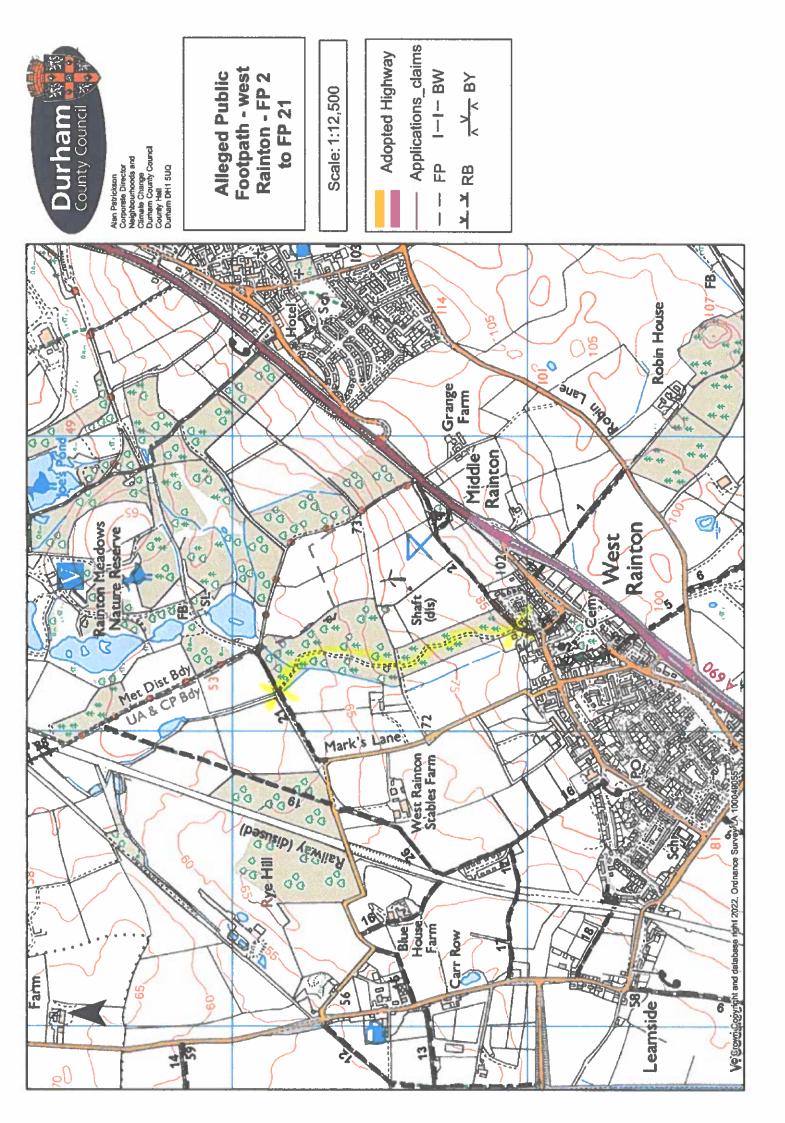

## Definitive Map Modification Order Application

West Rainton – FP 2 to FP 21

| Description of the intended effect   | Add Public Footpath                                                                                                                                                                         |
|--------------------------------------|---------------------------------------------------------------------------------------------------------------------------------------------------------------------------------------------|
| Description of Geographical Location | Grid Reference: 432352.547030 to<br>432136.547841                                                                                                                                           |
| Parishes                             | West Rainton                                                                                                                                                                                |
| Nearest place                        | West Rainton                                                                                                                                                                                |
| Postcode                             | DH4 6PU, DH4 6PE, DH4 6NP, DH4 6PR                                                                                                                                                          |
| Applicant's Details                  | See form A                                                                                                                                                                                  |
| Reference Number                     | 4/23/091                                                                                                                                                                                    |
| Date Application Received            | 31 <sup>st</sup> July 2023                                                                                                                                                                  |
| Durham County Council Contact        | Senior Rights of Way Officer, Access &<br>Rights of Way, Environment, Durham<br>County Council, County Hall, DURHAM<br>DH1 5UQ. Telephone Number: 03000<br>265342 Email: prow@durham.gov.uk |
| Location Map on Page Below           |                                                                                                                                                                                             |