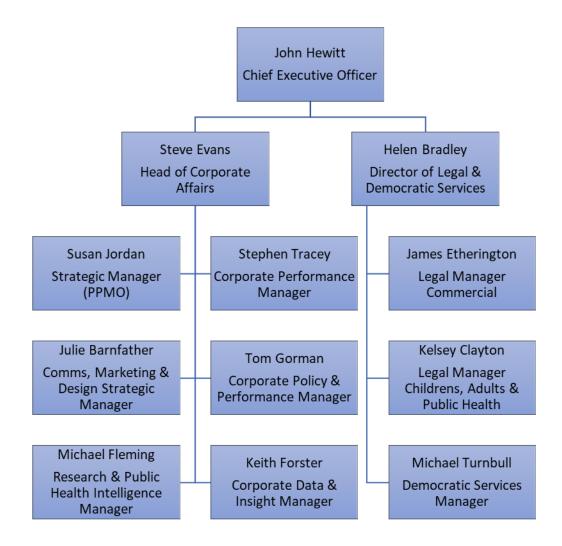

## Chief Executive's Service Structure

- John Hewitt Chief Executive Officer
  - Steve Evans Head of Corporate Affairs
    - Susan Jordan, Strategic Manager (PPMO)
    - Stephen Tracey, Corporate Equality & Strategy Manager
    - Julie Barnfather, Comms, Marketing & Design Strategic Manager
    - Tom Gorman, Corporate Policy & Performance Manager
    - Michael Fleming, Research & Public Health Intelligence Manager
    - Keith Forster, Corporate Data & Insight Manager
  - Helen Bradley Director of Legal & Democratic Services
    - James Etherington, Legal Manager Commercial
    - Kelsey Clayton, Legal Manager Childrens, Adults & Public Health
    - Michael Turnbull, Democratic Services Manager