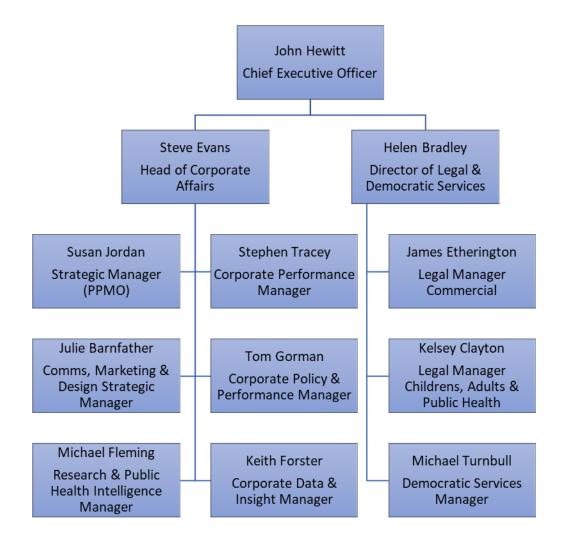

## Chief Executive Office Structure

## Text version of Chief Executive Office Structure

- John Hewitt Chief Executive Officer
  - o Steve Evans Head of Corporate Affairs
    - Susan Jordan, Strategic Manager (PPMO)
    - Stephen Tracey, Corporate Equality & Strategy Manager
    - Julie Barnfather, Comms, Marketing & Design Strategic Manager
    - Tom Gorman, Corporate Policy & Performance Manager
    - Michael Fleming, Research & Public Health Intelligence Manager
    - Keith Forster, Corporate Data & Insight Manager
  - o Helen Bradley Director of Legal & Democratic Services

- James Etherington, Legal Manager Commercial
- Kelsey Clayton, Legal Manager Childrens, Adults & Public Health
- Michael Turnbull, Democratic Services Manager