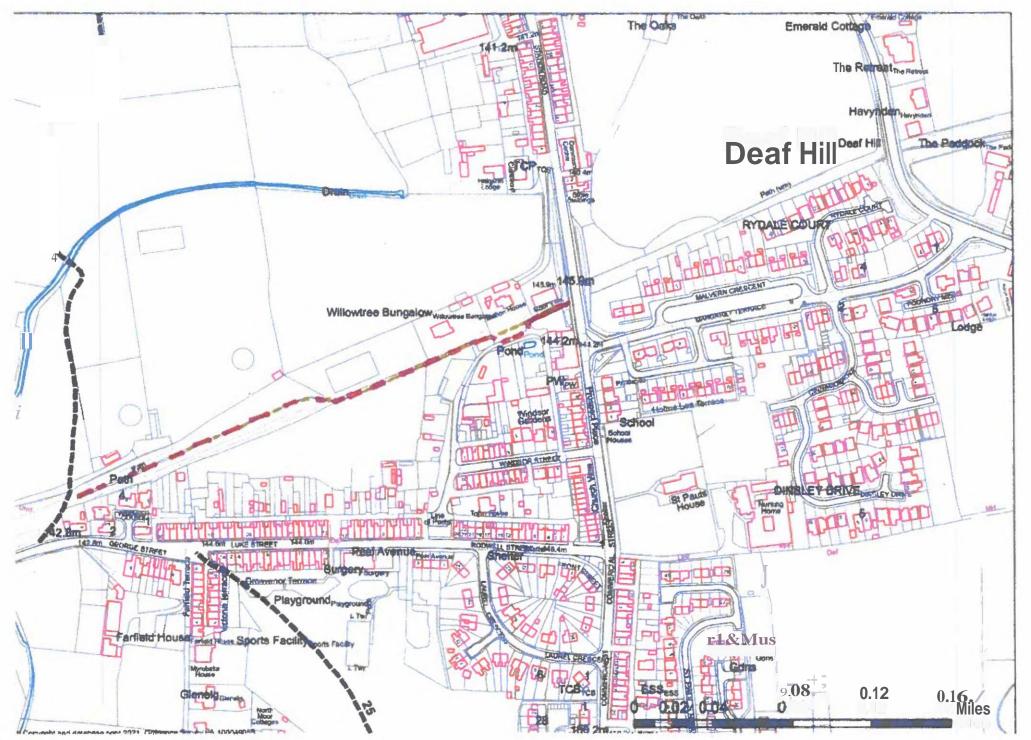

## **Trimdon Station - Railway Walkway Footpath**

| Description of the intended effect   | Add a Footpath from Station Road following Former Railway to Junction with Footpath 4                                                                                           |
|--------------------------------------|---------------------------------------------------------------------------------------------------------------------------------------------------------------------------------|
| Description of Geographical Location | Grid Reference: 437976, 536281to 437569, 536123                                                                                                                                 |
| Parishes                             | Trimdon                                                                                                                                                                         |
| Nearest place                        | Trimdon                                                                                                                                                                         |
| Postcode                             | TS29 6BN, TS29 6FB                                                                                                                                                              |
| Applicant's Details                  | See form A                                                                                                                                                                      |
| Reference Number                     | 5/22/033                                                                                                                                                                        |
| Date Application Received            | 23 November 2022                                                                                                                                                                |
| Durham County Council Contact        | Senior Rights of Way Officer, Access & Rights of Way, Environment, Durham County Council, County Hall, DURHAM DH1 5UQ. Telephone Number: 03000 265342 Email: prow@durham.gov.uk |
| Location Map on Page Below           |                                                                                                                                                                                 |