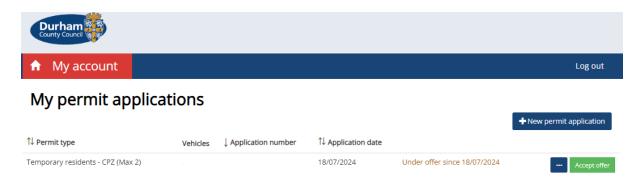

You can track the progress of your application under 'My permit applications'.

Once your permit has been 'Offered' you will need to either accept or decline the offer on your account, to do this you need to click on the 'My Permit Applications' section.

Once you have accepted the offer, The Parking Shop will then issue the permit, in which you will receive another email to confirm.

| Durham                                                                            |                                                                                                            |                       |
|-----------------------------------------------------------------------------------|------------------------------------------------------------------------------------------------------------|-----------------------|
|                                                                                   |                                                                                                            | Log out               |
| Accept offer                                                                      |                                                                                                            |                       |
| Application number :                                                              |                                                                                                            |                       |
| Permit type :                                                                     | Temporary residents - CPZ (Max 2)                                                                          |                       |
| Start date :                                                                      | 18/07/2024                                                                                                 |                       |
| Expiry date :                                                                     | 17/10/2024                                                                                                 |                       |
| Price :                                                                           |                                                                                                            |                       |
|                                                                                   | Further to your permit application you have been offered a permit.<br>Please accept or decline this offer. |                       |
|                                                                                   |                                                                                                            | Cancel Decline Accept |
| Accessibility Statement Contact us<br>© 2024 - Imperial Civil Enforcement Solutio | ons                                                                                                        |                       |